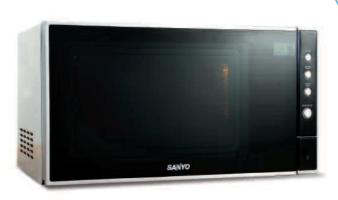

### EM-SL50S (SOLO OVEN) <sup>(</sup>●

Family Sized Stainless Steel Microwave Oven

- 25 Litres (0.9 cu ft)
- Stainless Steel Exterior
- 900W Microwave power
- ■10 Power Levels
- ■99 min. Digital Timer
- Speed & Weight Defrost
- 8 Auto Menus
- Child Lock
- External: 483 x 394 x 281 mm
- Internal: 364 x 341 x 232 mm